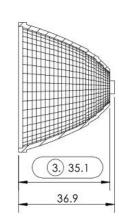

# Dimensional Figure SL-050B

Measure Unit: mm

#### Details

| Material:       | URC2500                    |
|-----------------|----------------------------|
| Cover Material: | PC                         |
| Process:        | Vaccum Aluminum Plating PC |
| MAX Diameter:   | 50.0mm                     |
| Height:         | 35.1mm                     |
| Matched Holder: | SL-HD-A                    |
| Matched Cover:  | WITHOUT                    |
| ROSH Compliant: | YES                        |
| Status:         | Ready                      |
|                 |                            |