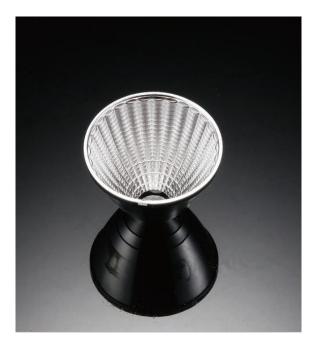

#### Photo

#### Details

| Material:       | URC2500                    |
|-----------------|----------------------------|
| Cover Material: | PC                         |
| Process:        | Vaccum Aluminum Plating PC |
| MAX Diameter:   | 50.0mm                     |
| Height:         | 35.1mm                     |
| Matched Holder: | SL-HD-A                    |
| Matched Cover:  | WITHOUT                    |
| ROSH Compliant: | YES                        |
| Status:         | Ready                      |
|                 |                            |