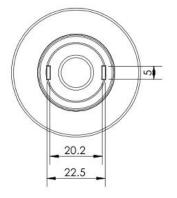

| Vaccum Aluminum Plating PC |
| MAX Diameter:   | 50.0mm                     |
| Height:         | 35.1mm                     |
| Matched Holder: | SL-HD-A                    |
| Matched Cover:  | WITHOUT                    |
| ROSH Compliant: | YES                        |
| Status:         | Ready                      |
|                 |                            |

Matched LED Source

Vero 10

#### **Optical Properties**

| Code      | Typ. Angle | Typ. efficiency |  |
|-----------|------------|-----------------|--|
| SL-05015B | 15°        | 90%             |  |
| SL-05024B | 24°        | 90%             |  |
| SL-05038B | 38°        | 90%             |  |
| SL-05060B | 60°        | 90%             |  |

#### Photo





# Dimensional Figure SL-050B

Measure Unit: mm













# Package Description

SL-050B

| Part N0.  | Without pc cover        |                  | With pc cover           |                  | Box Size(cm) |
|-----------|-------------------------|------------------|-------------------------|------------------|--------------|
|           | Number per<br>Box (pcs) | Box<br>Weigh(kg) | Number per<br>Box (pcs) | Box<br>Weigh(kg) |              |
| SL-05015B | 600                     | 6. 03            | /                       | /                | 60X 32 X 40  |
| SL-05024B | 600                     | 6.00             | /                       | /                | 60 X 32 X 40 |
| SL-05038B | 600                     | 6.70             | /                       | /                | 60 X 32 X 40 |
| SL-05060B | 600                     | 9.20