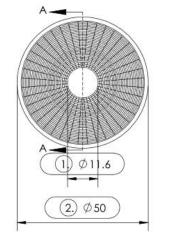

# Dimensional Figure SL-050B

Measure Unit: mm

#### Details

| Material:       | URC2500                    |
|-----------------|----------------------------|
| Cover Material: | PC                         |
| Process:        | Vaccum Aluminum Plating PC |
| MAX Diameter:   | 50.0mm                     |
| Height:         | 35.1mm                     |
| Matched Holder: | SL-HD-A                    |
| Matched Cover:  | WITHOUT                    |
| ROSH Compliant: | YES                        |
| Status:         | Ready                      |
|                 |                            |