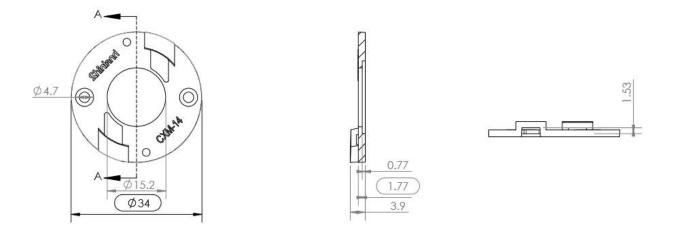

| Ready                                | V13 Gen6   |
|                 |                                      |            |

#### 1204/1205

Matched

### **Optical Properties**

|           |           |          | G21                |
|-----------|-----------|----------|--------------------|
| Code      | Typ. FWHM | Typ. Eff |                    |
| SL-07515C | 15°       | 90%      | - LC020C<br>LC040C |
| SL-07524C | 24°       | 90%      | -                  |
| SL-07538C | 38°       | 90%      | EDC-47C EDC-57C-20 |
| SL-07555C | 55°       | 90%      |                    |
|           |           |          | - NVCxL024Z        |

NFCxL060B

#### Photo





### Dimensional Figure SL-075C

Measure Unit: mm













### Dimensional Figure

### SL-CXM-14-HD-A

Measure Unit: mm









## Dimensional Figure SL-CXA1820-HD-A

Measure Unit: mm













### **Distribution Curve Flux** SL-075C&SL-CXM-14-HD-A











### Distribution Curve Flux SL-075C&SL-CXM-14-HD-A



cd/klm \_\_\_\_\_C0 - C180 \_\_\_\_\_C90 - C270







K:1.45cd/lm,LED:CXM-14



### Distribution Curve Flux SL-075C&SL-CXA1820-HD-A



K:4.51cd/lm,LED:CXA1820

### **Distribution Curve Flux** SL-075C&SL-CXA18-HD-A









### Package Description

SL-075C

| Part N0.  | Without pc cover        |                  | With pc cover           |                  | Box Size(cm) |
|-----------|-------------------------|------------------|-------------------------|------------------|--------------|
|           | Number per<br>Box (pcs) | Box<br>Weigh(kg) | Number per<br>Box (pcs) | Box<br>Weigh(kg) |