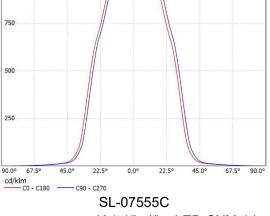

### **Optical Properties**

|           |           |          | G21                |
|-----------|-----------|----------|--------------------|
| Code      | Typ. FWHM | Typ. Eff |                    |
| SL-07515C | 15°       | 90%      | - LC020C<br>LC040C |
| SL-07524C | 24°       | 90%      | -                  |
| SL-07538C | 38°       | 90%      | EDC-47C EDC-57C-20 |
| SL-07555C | 55°       | 90%      |                    |
|           |           |          | - NVCxL024Z        |