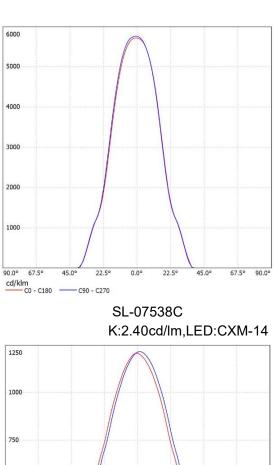

### **Distribution Curve Flux** SL-075C&SL-CXM-14-HD-A

### Distribution Curve Flux SL-075C&SL-CXM-14-HD-A

cd/klm \_\_\_\_\_C0 - C180 \_\_\_\_\_C90 - C270

K:1.45cd/lm,LED:CXM-14