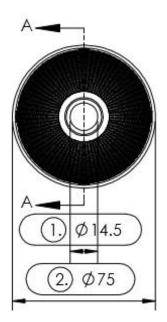

### Dimensional Figure SL-075C

Measure Unit: mm

### Details

| Botano          |                                      | LED Source |
|-----------------|--------------------------------------|------------|
| Material:       | URC2500                              |            |
| Cover Material: | PC                                   |            |
| Process:        | Vaccum Aluminum Plating PC           | CXM-14     |
| MAX Diameter:   | 75.0mm                               | CHM-14     |
| Height:         | 53.5mm                               |            |
| Matched Holder: | SL-HD-A                              | CXA18      |
| Matched Cover:  | SL-075-CLEAR-LENS/SL-075-MIXING-LENS |            |
| ROSH Compliant: | YES                                  | Vero13     |
| Status:         | Ready                                | V13 Gen6   |
|                 |                                      |            |