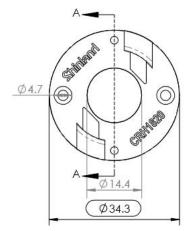

### Dimensional Figure SL-075C

Measure Unit: mm

### SL-CXM-14-HD-A

Measure Unit: mm