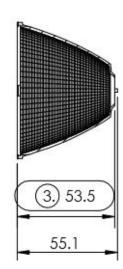

### Dimensional Figure SL-075C

Measure Unit: mm

### Details

| Botano          |                                      | LED Source |
|-----------------|--------------------------------------|------------|
| Material:       | URC2500                              |            |
| Cover Material: | PC                                   |            |
| Process:        | Vaccum Aluminum Plating PC           | CXM-14     |
| MAX Diameter:   | 75.0mm                               | CHM-14     |
| Height:         | 53.5mm                               |            |
| Matched Holder: | SL-HD-A                              | CXA18      |
| Matched Cover:  | SL-075-CLEAR-LENS/SL-075-MIXING-LENS |            |
| ROSH Compliant: | YES                                  | Vero13     |
| Status:         | Ready                                | V13 Gen6   |
|                 |                                      |            |