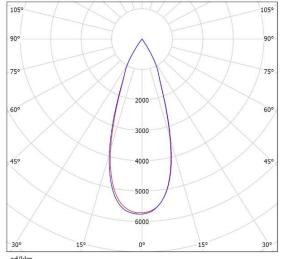

### Distribution Curve Flux SL-075C&SL-CXA1820-HD-A

K:4.51cd/lm,LED:CXA1820

### **Distribution Curve Flux** SL-075C&SL-CXA18-HD-A