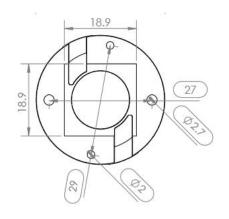

| Ready                                | V13 Gen6   |
|                 |                                      |            |

#### 1204/1205

Matched

### **Optical Properties**

|           |           |          | G21                |
|-----------|-----------|----------|--------------------|
| Code      | Typ. FWHM | Typ. Eff |                    |
| SL-07515C | 15°       | 90%      | - LC020C<br>LC040C |
| SL-07524C | 24°       | 90%      | -                  |
| SL-07538C | 38°       | 90%      | EDC-47C EDC-57C-20 |
| SL-07555C | 55°       | 90%      |                    |
|           |           |          | - NVCxL024Z        |

NFCxL060B

#### Photo





### Dimensional Figure SL-075C

Measure Unit: mm













### Dimensional Figure

### SL-CXM-14-HD-A

Measure Unit: mm









## Dimensional Figure SL-CXA1820-HD-A

Measure Unit: mm













### **Distribution Curve Flux** SL-075C&SL-CXM-14-HD-A











### Distribution Curve Flux SL-075C&SL-CXM-14-HD-A



cd/klm \_\_\_\_\_C0 - C180 \_\_\_\_\_C90 - C270







K:1.45cd/lm,LED:CXM-14



### Distribution Curve Flux SL-075C&SL-CXA1820-HD-A



K:4.51cd/lm,LED:CXA1820

### **Distribution Curve Flux** SL-075C&SL-CXA18-HD-A









### Package Description

SL-075C

| Part N0.  | Without pc cover        |                  | With pc cover           |                  | Box Size(cm) |
|-----------|-------------------------|------------------|-------------------------|------------------|--------------|
|           | Number per<br>Box (pcs) | Box<br>Weigh(kg) | Number per<br>Box (pcs) | Box<br>Weigh(kg) |