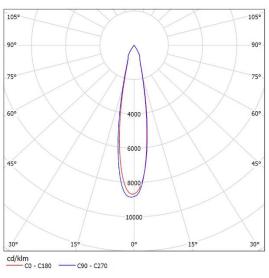

### Distribution Curve Flux SL-075C&SL-CXA1820-HD-A

K:4.51cd/lm,LED:CXA1820

### **Distribution Curve Flux** SL-075C&SL-CXA18-HD-A