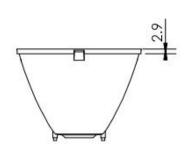

: | YES                                  | Vero13     |
| Status:         | Ready                                | V13 Gen6   |
|                 |                                      |            |

#### 1204/1205

Matched

### **Optical Properties**

|           |           |          | G21                |
|-----------|-----------|----------|--------------------|
| Code      | Typ. FWHM | Typ. Eff |                    |
| SL-07515C | 15°       | 90%      | - LC020C<br>LC040C |
| SL-07524C | 24°       | 90%      | -                  |
| SL-07538C | 38°       | 90%      | EDC-47C EDC-57C-20 |
| SL-07555C | 55°       | 90%      |                    |
|           |           |          | - NVCxL024Z        |

NFCxL060B

#### Photo





### Dimensional Figure SL-075C

Measure Unit: mm













### Dimensional Figure

### SL-CXM-14-HD-A

Measure Unit: mm









## Dimensional Figure SL-CXA1820-HD-A

Measure Unit: mm













### **Distribution Curve Flux** SL-075C&SL-CXM-14-HD-A











### Distribution Curve Flux SL-075C&SL-CXM-14-HD-A



cd/klm \_\_\_\_\_C0 - C180 \_\_\_\_\_C90 - C270







K:1.45cd/lm,LED:CXM-14



### Distribution Curve Flux SL-075C&SL-CXA1820-HD-A



K:4.51cd/lm,LED:CXA1820

### **Distribution Curve Flux** SL-075C&SL-CXA18-HD-A









### Package Description

SL-075C

| Part N0.  | Without pc cover        |                  | With pc cover           |                  | Box Size(cm) |
|-----------|-------------------------|------------------|-------------------------|------------------|--------------|
|           | Number per<br>Box (pcs)