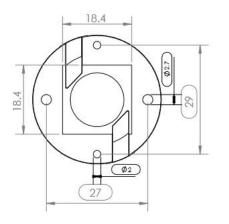

### SL-CXM-14-HD-A

Measure Unit: mm

## Dimensional Figure SL-CXA1820-HD-A

Measure Unit: mm