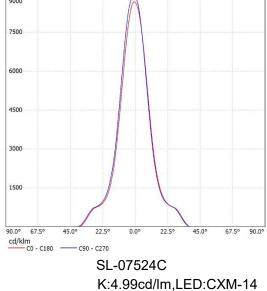

### **Optical Properties**

|           |           |          | G21                |
|-----------|-----------|----------|--------------------|
| Code      | Typ. FWHM | Typ. Eff |                    |
| SL-07515C | 15°       | 90%      | - LC020C<br>LC040C |
| SL-07524C | 24°       | 90%      | -                  |
| SL-07538C | 38°       | 90%      | EDC-47C EDC-57C-20 |
| SL-07555C | 55°       | 90%      |                    |
|           |           |          | - NVCxL024Z        |

### **Distribution Curve Flux** SL-075C&SL-CXM-14-HD-A

### Distribution Curve Flux SL-075C&SL-CXM-14-HD-A

cd/klm \_\_\_\_\_C0 - C180 \_\_\_\_\_C90 - C270

K:1.45cd/lm,LED:CXM-14