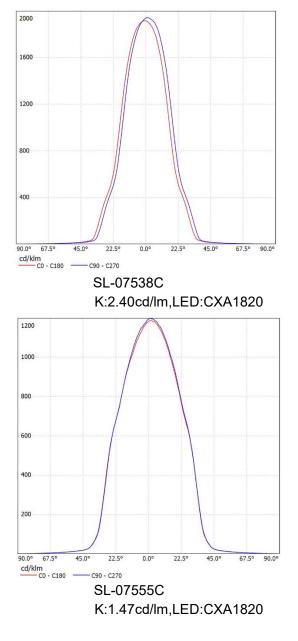

### **Optical Properties**

|           |           |          | G21                |
|-----------|-----------|----------|--------------------|
| Code      | Typ. FWHM | Typ. Eff |                    |
| SL-07515C | 15°       | 90%      | - LC020C<br>LC040C |
| SL-07524C | 24°       | 90%      | -                  |
| SL-07538C | 38°       | 90%      | EDC-47C EDC-57C-20 |
| SL-07555C | 55°       | 90%      |                    |
|           |           |          | - NVCxL024Z        |