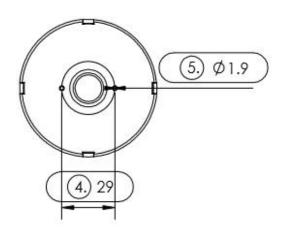

| YES                                  | Vero13     |
| Status:         | Ready                                | V13 Gen6   |
|                 |                                      |            |

#### 1204/1205

Matched

### **Optical Properties**

|           |           |          | G21                |
|-----------|-----------|----------|--------------------|
| Code      | Typ. FWHM | Typ. Eff |                    |
| SL-07515C | 15°       | 90%      | - LC020C<br>LC040C |
| SL-07524C | 24°       | 90%      | -                  |
| SL-07538C | 38°       | 90%      | EDC-47C EDC-57C-20 |
| SL-07555C | 55°       | 90%      |                    |
|           |           |          | - NVCxL024Z        |

NFCxL060B

#### Photo





### Dimensional Figure SL-075C

Measure Unit: mm













### Dimensional Figure

### SL-CXM-14-HD-A

Measure Unit: mm









## Dimensional Figure SL-CXA1820-HD-A

Measure Unit: mm













### **Distribution Curve Flux** SL-075C&SL-CXM-14-HD-A











### Distribution Curve Flux SL-075C&SL-CXM-14-HD-A



cd/klm \_\_\_\_\_C0 - C180 \_\_\_\_\_C90 - C270







K:1.45cd/lm,LED:CXM-14



### Distribution Curve Flux SL-075C&SL-CXA1820-HD-A



K:4.51cd/lm,LED:CXA1820

### **Distribution Curve Flux** SL-075C&SL-CXA18-HD-A









### Package Description

SL-075C

| Part N0.  | Without pc cover        |                  | With pc cover           |                  | Box Size(cm) |
|-----------|-------------------------|------------------|-------------------------|------------------|--------------|
|           | Number per<br>Box (pcs) |