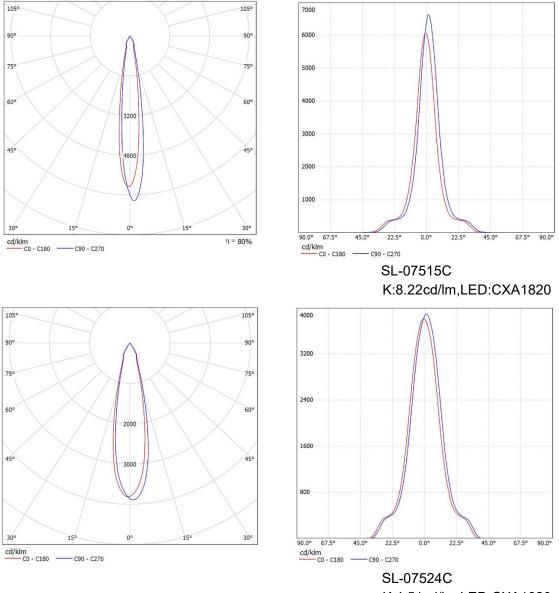

### Distribution Curve Flux SL-075C&SL-CXA1820-HD-A

K:4.51cd/lm,LED:CXA1820

### **Distribution Curve Flux** SL-075C&SL-CXA18-HD-A