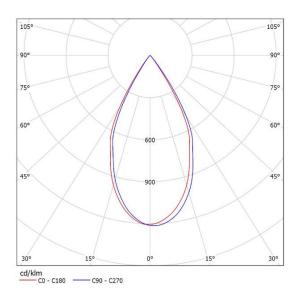

### Distribution Curve Flux SL-075C&SL-CXA1820-HD-A

K:4.51cd/lm,LED:CXA1820

### **Distribution Curve Flux** SL-075C&SL-CXA18-HD-A