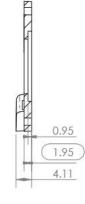

### Dimensional Figure SL-075C

Measure Unit: mm

### SL-CXM-14-HD-A

Measure Unit: mm