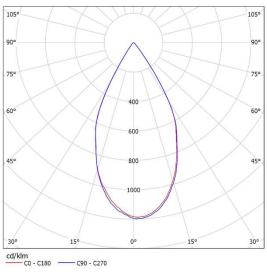

### **Distribution Curve Flux** SL-075C&SL-CXM-14-HD-A

### Distribution Curve Flux SL-075C&SL-CXM-14-HD-A

cd/klm \_\_\_\_\_C0 - C180 \_\_\_\_\_C90 - C270

K:1.45cd/lm,LED:CXM-14

### Distribution Curve Flux SL-075C&SL-CXA1820-HD-A

K:4.51cd/lm,LED:CXA1820

### **Distribution Curve Flux** SL-075C&SL-CXA18-HD-A