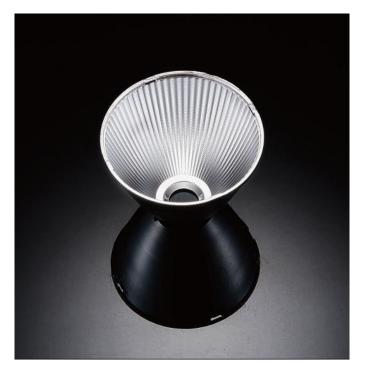

AR-LENS/SL-075-MIXING-LENS |            |
| ROSH Compliant: | YES                                  | Vero13     |
| Status:         | Ready                                | V13 Gen6   |
|                 |                                      |            |

#### 1204/1205

Matched

### **Optical Properties**

|           |           |          | G21                |
|-----------|-----------|----------|--------------------|
| Code      | Typ. FWHM | Typ. Eff |                    |
| SL-07515C | 15°       | 90%      | - LC020C<br>LC040C |
| SL-07524C | 24°       | 90%      | -                  |
| SL-07538C | 38°       | 90%      | EDC-47C EDC-57C-20 |
| SL-07555C | 55°       | 90%      |                    |
|           |           |          | - NVCxL024Z        |

NFCxL060B

#### Photo





### Dimensional Figure SL-075C

Measure Unit: mm













### Dimensional Figure

### SL-CXM-14-HD-A

Measure Unit: mm









## Dimensional Figure SL-CXA1820-HD-A

Measure Unit: mm













### **Distribution Curve Flux** SL-075C&SL-CXM-14-HD-A











### Distribution Curve Flux SL-075C&SL-CXM-14-HD-A



cd/klm \_\_\_\_\_C0 - C180 \_\_\_\_\_C90 - C270







K:1.45cd/lm,LED:CXM-14



### Distribution Curve Flux SL-075C&SL-CXA1820-HD-A



K:4.51cd/lm,LED:CXA1820

### **Distribution Curve Flux** SL-075C&SL-CXA18-HD-A









### Package Description

SL-075C

| Part N0.  | Without pc cover        |                  | With pc cover           |                  | Box Size(cm) |
|-----------|-------------------------|------------------|-------------------------|--------------