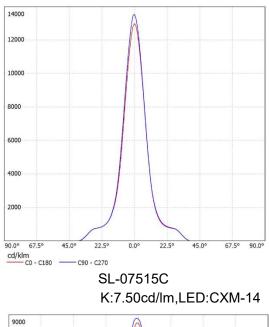

### **Distribution Curve Flux** SL-075C&SL-CXM-14-HD-A

### Distribution Curve Flux SL-075C&SL-CXM-14-HD-A

cd/klm \_\_\_\_\_C0 - C180 \_\_\_\_\_C90 - C270

K:1.45cd/lm,LED:CXM-14