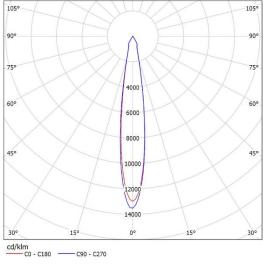

### **Distribution Curve Flux** SL-075C&SL-CXM-14-HD-A

### Distribution Curve Flux SL-075C&SL-CXM-14-HD-A

cd/klm \_\_\_\_\_C0 - C180 \_\_\_\_\_C90 - C270

K:1.45cd/lm,LED:CXM-14