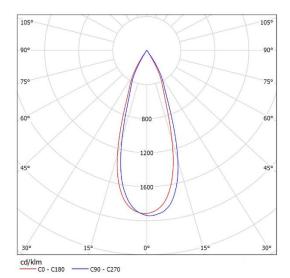

### **Optical Properties**

|           |           |          | G21                |
|-----------|-----------|----------|--------------------|
| Code      | Typ. FWHM | Typ. Eff |                    |
| SL-07515C | 15°       | 90%      | - LC020C<br>LC040C |
| SL-07524C | 24°       | 90%      | -                  |
| SL-07538C | 38°       | 90%      | EDC-47C EDC-57C-20 |
| SL-07555C | 55°       | 90%      |                    |
|           |           |          | - NVCxL024Z        |