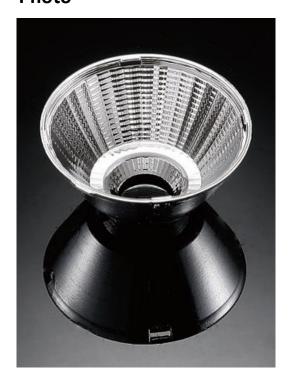

### **Photo**

Matched LED Source

VERO 10

### **Details**

Material: URC2500

Cover Material: PC

Process: Vaccum Aluminum Plating PC

MAX Diameter: 44.0mm
Height: 21.7mm
Matched Holder: SL-HD-A

Matched Cover: SL-044-CLEAR-LENS/SL-044-MIXING-LENS

ROSH Compliant: YES Status: Ready