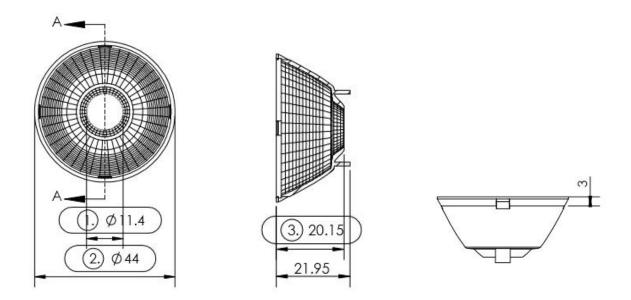

# **Dimensional Figure SL-044C**

Measure Unit: mm

### **Details**

Material: URC2500

Cover Material: PC

Process: Vaccum Aluminum Plating PC

MAX Diameter: 44.0mm
Height: 21.7mm
Matched Holder: SL-HD-A

Matched Cover: SL-044-CLEAR-LENS/SL-044-MIXING-LENS

ROSH Compliant: YES Status: Ready