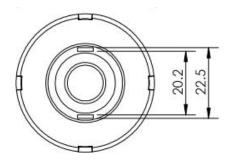

# **Dimensional Figure SL-044C**

Measure Unit: mm

### **Details**

Material: URC2500

Cover Material: PC

Process: Vaccum Aluminum Plating PC

MAX Diameter: 44.0mm
Height: 21.7mm
Matched Holder: SL-HD-A

Matched Cover: SL-044-CLEAR-LENS/SL-044-MIXING-LENS

ROSH Compliant: YES Status: Ready